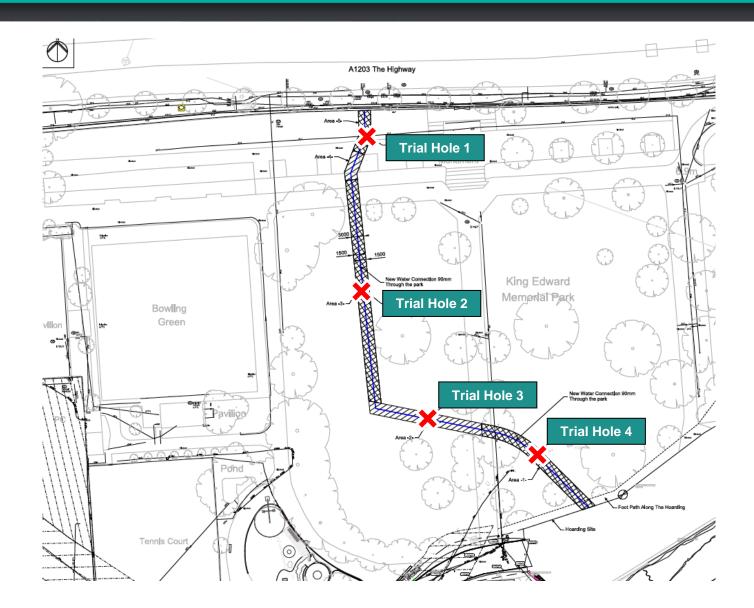

#### **NEW WATER PIPE INSTALLATION MAY 2018**

A new water connection is required for our construction site which can supply the large flow rate required for our works.

This water pipe will be laid within a trench through the park. It will be connected to the existing Thames Water Network via a water main situated in The Highway.

In advance of the new pipes for the water being installed, we will be digging 4 trial holes to sample the soil along the route of the pipe. This is to ensure the soil is non-hazardous and can immediately be reused to fill the excavated trenches. We will take the soil samples using hand tools only, along the proposed route of the pipe over a period of no longer than 2 days, beginning on 30 April.

Once the soil samples have been analysed and approved, we are planning to install the pipe in sections from The Highway, across the park and outside our main construction site. The route has been planned in agreement with Thames Water and LB Tower Hamlets and will avoid the need for removing any additional trees. This work is scheduled to begin late May 2018 and will take approximately 4 weeks to complete.